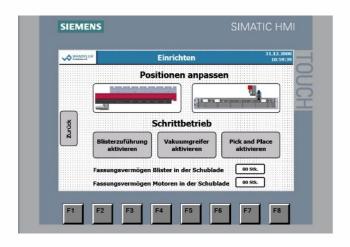

# PLC **PROGRAMMING**

## **SPECIFICATIONS WAPRO PLC PROGRAMMING**

| Designation | PLC programming                   |
|-------------|-----------------------------------|
| Software    | Siemens TIA Portal V16            |
| Standards   | According to customer requirement |

## **DESCRIPTION**

Wapro's automation team offers solutions in the field of PLC programming of controls. According to customer requirements and in close cooperation, the software for the control of customer-specific machines or systems is created. The planning and construction of the associated control cabinets can also be taken over for the PLC solution.



PLC programme lines in SCL



Example Siemens HMI control



Graphic display on HMI

### **FEATURES**

- State-of-the-art software
- Flexible planning possible
- Individual planning according to customer requirements
- Compliance with standards according to customer requirements
- Delivery of software, schemes etc.
- Compliance with the Machinery Directive 2006/42/EC
- Complete solutions with manufacturing possible
- Close and direct cooperation



Example electrical diagram

## **GENERAL CONDITIONS**

The Siemens TIA Portal V16 software is used in all areas of PLC programming. Customers benefit from a simple and reliable exchange of all required data. In addition, Wapro values a close and uncomplicated cooperation, including direct communication.



Example of complete system with PLC control and HMI



Wandfluh Produktions AG | Parallelstrasse 4