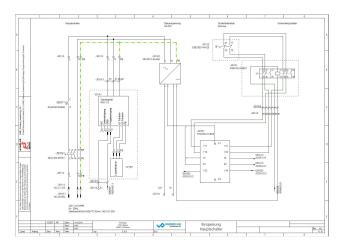

ION**

Wapro's automation team offers solutions in the field of PLC programming of controls. According to customer requirements and in close cooperation, the software for the control of customer-specific machines or systems is created. The planning and construction of the associated control cabinets can also be taken over for the PLC solution.



PLC programme lines in SCL



Example Siemens HMI control



Graphic display on HMI

### **FEATURES**

- State-of-the-art software
- Flexible planning possible
- Individual planning according to customer requirements
- Compliance with standards according to customer requirements
- Delivery of software, schemes etc.
- Compliance with the Machinery Directive 2006/42/EC
- Complete solutions with manufacturing possible
- Close and direct cooperation



Example electrical diagram

## **GENERAL CONDITIONS**

The Siemens TIA Portal V16 software is used in all areas of PLC programming. Customers benefit from a simple and reliable exchange of all required data. In addition, Wapro values a close and uncomplicated cooperation, including direct communication.



Example of complete system with PLC control and HMI



Wandfluh Produktions AG | Parallelstrasse 42 | CH-3714 Frutigen

Phone +41 33 672 73 73 | Fax +41 33 672 73 93 | <u>wapro@wandfluh.com</u> | <u>www.wapro.ch</u>