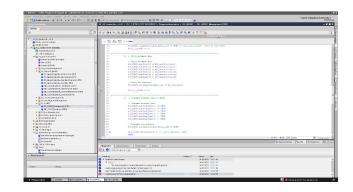

# PLC **PROGRAMMING**

## **SPECIFICATIONS WAPRO PLC PROGRAMMING**

| Designation | PLC programming                   |
|-------------|-----------------------------------|
| Software    | Siemens TIA Portal V16            |
| Standards   | According to customer requirement |

## **DESCRIPTION**

Wapro's automation team offers solutions in the field of PLC programming of controls. According to customer requirements and in close cooperation, the software for the control of customer-specific machines or systems is created. The planning and construction of the associated control cabinets can also be taken over for the PLC solution.



PLC programme lines in SCL



Example Siemens HMI control



Graphic display on HMI

### **FEATURES**

- State-of-the-art software
- Flexible planning possible
- Individual planning according to customer requirements
- Compliance with standards according to customer requirements
- Delivery of software, schemes etc.
- Compliance with the Machinery Directive 2006/42/EC
- Complete solutions with manufacturing possible
- Close and direct cooperation



Example electrical diagram

## **GENERAL CONDITIONS**

The Siemens TIA Portal V16 software is used in all areas of PLC programming. Customers benefit from a simple and reliable exchange of all required data. In addition, Wapro values a close and uncomplicated cooperation, including direct communication.



Example of complete system with PLC c